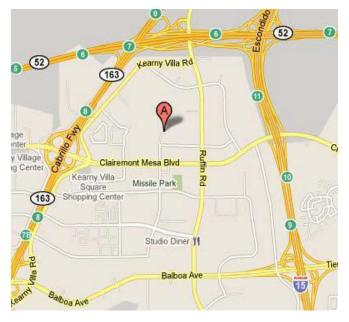

### Address / Contact Information:

5530 Overland Avenue, Suite 210 (2nd Floor) San Diego, CA 92123 Phone: (858) 694-3840

## **Directions:**

For directions, contact the BIU at (858) 694-3840. Driving directions from major highways are provided below.

**From the 163** - exit onto Clairemont Mesa Blvd going East, turn left (North) onto Overland Avenue

**From 15** - exit onto Clairemont Mesa Blvd going West, turn right (North) onto Overland Avenue

\*To access Parking Structure turn right onto Farnham Street. Parking Structure is on the left.

From the 52 Westbound - take 15 South exit and follow directions above.

**From the 52 Eastbound** - take Kearny Villa Rd exit, turn right (West) and keep straight to Ruffin Rd, turn right onto Farnham St, turn right into Parking Structure or proceed to Overland Ave and turn right