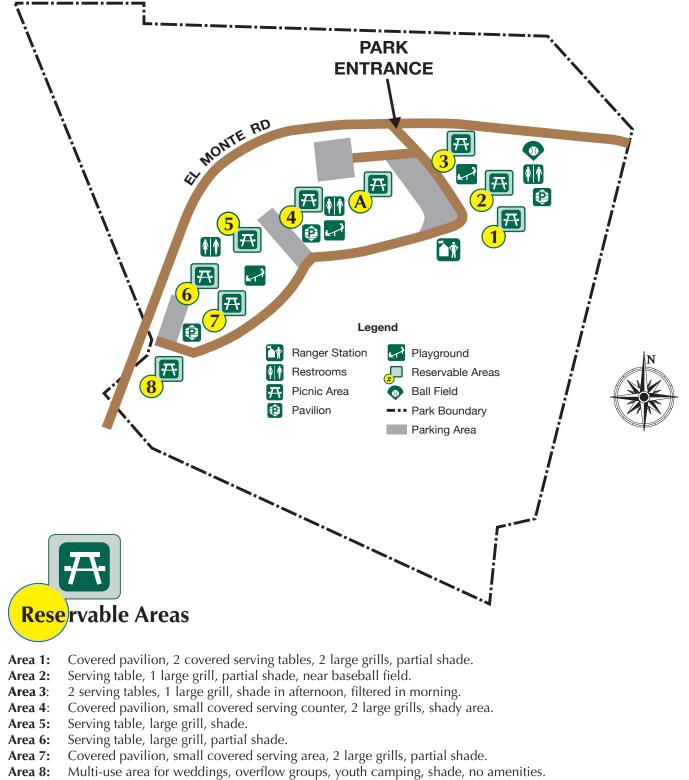

## Welcome to El Monte County Park

El Monte County Park is a day use park and a favorite destination for families who enjoy the tranquility and beauty of the natural surroundings.

Did you know that any of the park's eight picnic areas can be reserved? Each one of these areas can accommodate your family's important events such as weddings, receptions, family reunions, or birthday celebrations.

The following information will help you decide which area is appropriate for your event.

## 15805 EL MONTE RD., LAKESIDE

Location: From San Diego, 21 miles east on I-8 to Lake Jennings Park Road exit. Go 1.5 miles north to El Monte Road, then 4 miles east to the park entrance.

Area A: 1 large Grill, 1 small grill, partial shade.