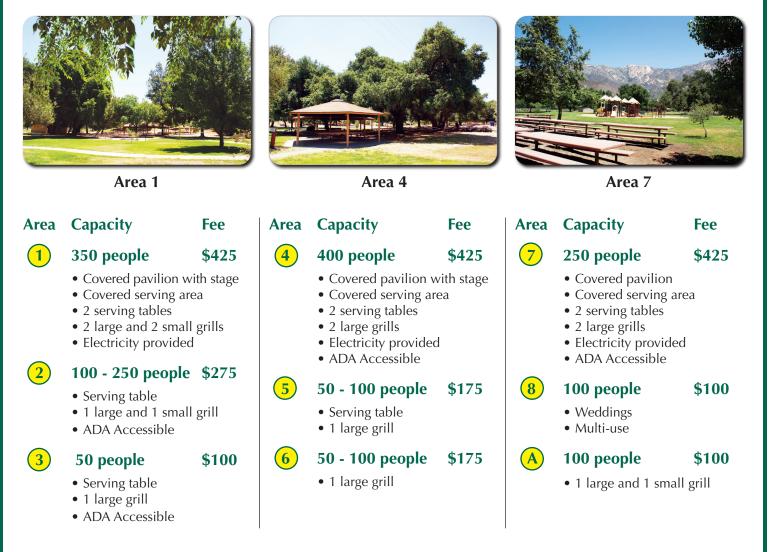

## Welcome to El Monte County Park

El Monte County Park is a day use park and a favorite destination for families who enjoy the tranquility and beauty of the natural surroundings.

Did you know that any of the park's eight picnic areas can be reserved? Each one of these areas can accommodate your family's important events such as weddings, receptions, family reunions, or birthday celebrations.

The following information will help you decide which area is appropriate for your event.

## 15805 EL MONTE RD., LAKESIDE

Location: From San Diego, 21 miles east on I-8 to Lake Jennings Park Road exit. Go 1.5 miles north to El Monte Road, then 4 miles east to the park entrance.

Area A: 1 large Grill, 1 small grill, partial shade.